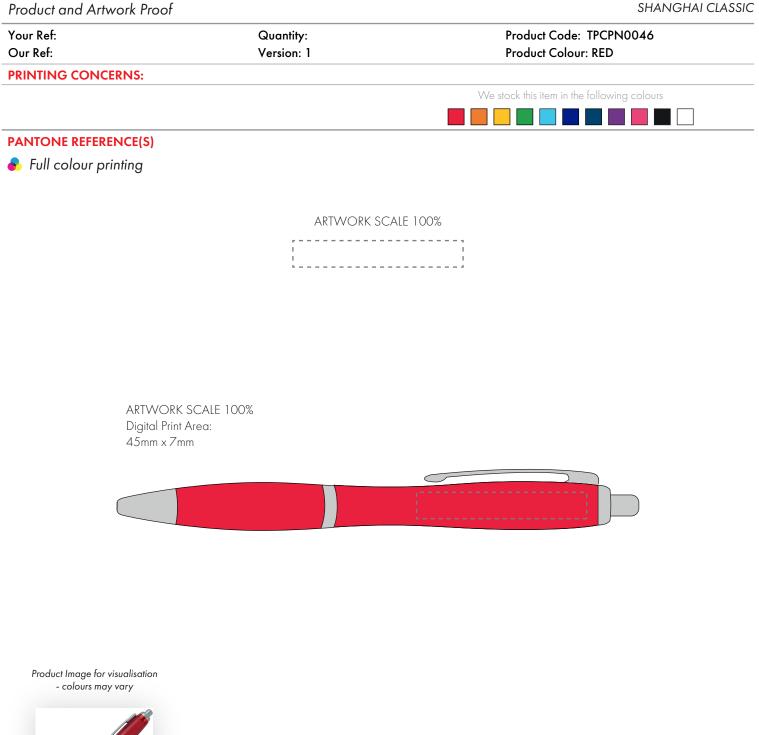

The dashed line is to demonstrate print area and will not appear on your printed item

- 1. Your order will not go in to print and production time cannot be confirmed, unless artwork has been approved via the online system.
- 2. Once printed, artwork cannot be amended, mistakes must be rectified at visual stage.
- 3. Claims for faulty goods will be honoured, only if the goods are returned to us. We will not issue credits/refunds for items that have been distributed. Please ensure that goods are satisfactory before distribution